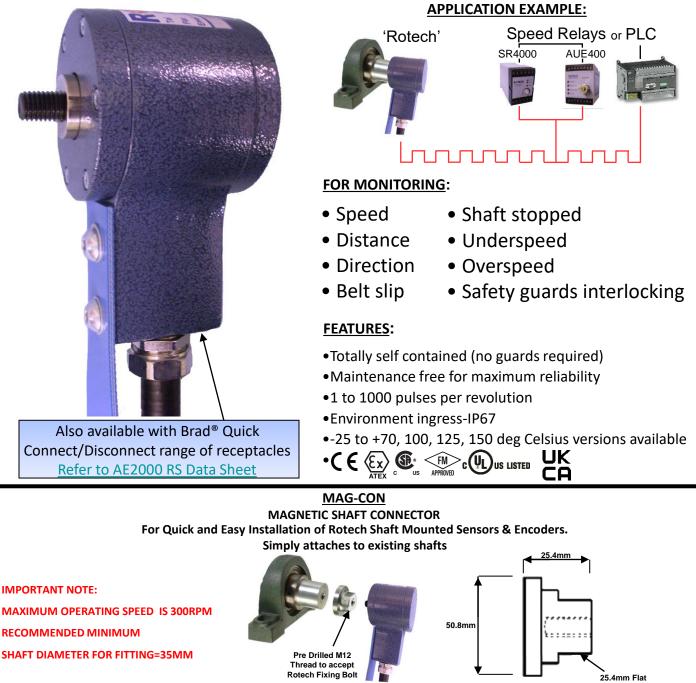

The AE 2000 series of Rotech shaft mounted sensors & encoders are manufactured in an extremely tough and durable aluminium casting with an industrial powder coated hammer blue finish.

Installation is simple and easy, just one 12mm threaded hole in the end of the shaft being monitored or fitted using the unique "Mag-con" magnetic connector.

A wide range of number of pulses per revolution are available together with AC and DC electrical outputs.