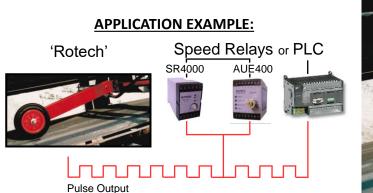

### FEATURES:

- •Open frame & self contained trailing arm running on return side of conveyor belt
- •Maintenance free for maximum reliability
- •Non standard wheel diameters available
- •"Rapid fix" installation kits available
- •1 to 1000 pulses per revolution (multiple outputs ac/dc supply voltages)
- •Environment ingress IP66
- -25 to +100 deg Celsius versions