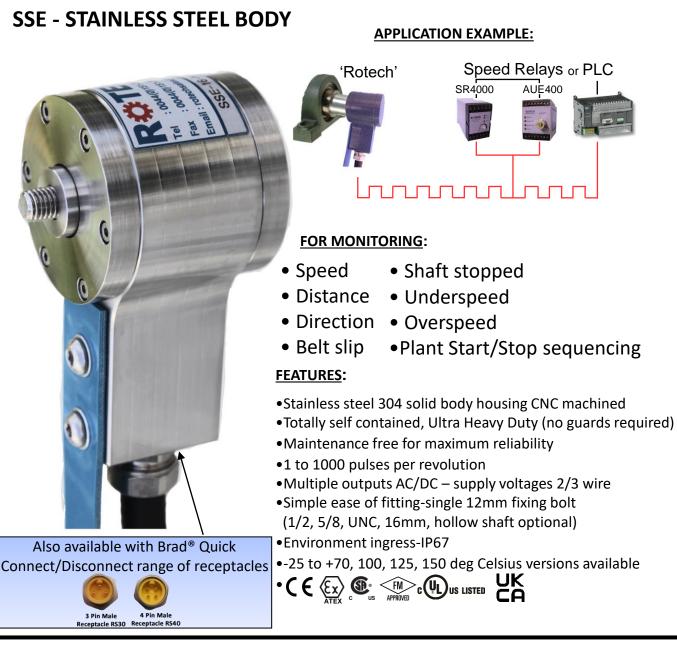

**R©TECH** is proud to present the new stainless steel body ultra heavy duty range of shaft motion sensors & encoders designed to suit the most arduous environments in:-Food processing, pharmaceutical, offshore, chemical, mining, quarrying and many, many more!

Installation is simple and easy, just one M12 or M16 threaded hole in the end of the shaft being monitored .

A wide range of pulses per revolution are available together with AC and DC electrical outputs.