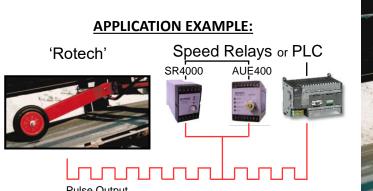

WE 5000 Series **Conveyor Belt Wheel Sensor Utilising AE series sensors** 

## For monitoring belt speed, slip & distance measurement

Tough, robust and easily installed, units are designed for long and durable service in the harshest of environments.

For monitoring:

- •Belt speed
- •Belt slip
- Belt Stopped •Belt Weighers (Tachometer)
- •Distance/length measurement
- Rotation control/sequencing

## www.rotechsystems.co.uk

Pulse Output