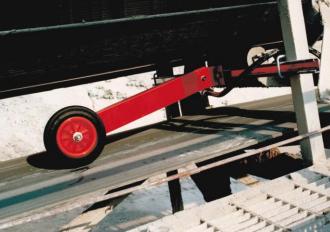

## FEATURES:

- Totally enclosed & self contained trailing arm running on return side of conveyor belt
- Maintenance free for maximum reliability
- Non standard wheel diameters available
- •"Rapid fix" installation kits available
- •1 to 1000 pulses per revolution (multiple outputs ac/dc supply voltages)
- Environment ingress IP67
- •-25 to +100 deg Celsius versions